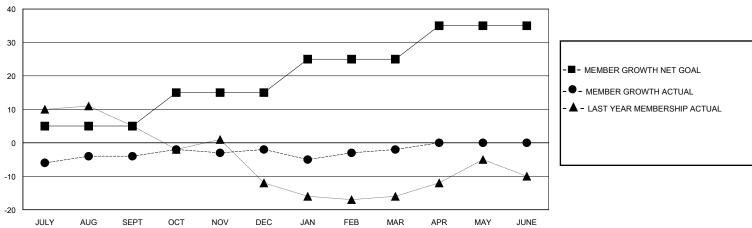

## GOALS AND ACTUAL MEMBERS CUMULATIVE

| DROPPED CLUBS: 0 |    | 16 CLUBS OF 29 ADDED 1 OR MORE<br>NEW MEMBERS | GENDER DISTRIBUTION  MALE 335 (56.49%)  5544 5 (42.54%) |              |     |
|------------------|----|-----------------------------------------------|---------------------------------------------------------|--------------|-----|
| DROPPED MEMBERS  |    |                                               | FEMALE                                                  | 258 (43.51%) |     |
| DECEASED         | 9  | CLICK HERE FOR CUMULATIVE                     | TOTAL FAMILY UNIT MEMBERS                               |              | 180 |
| CLUB CANCELLED   | 0  | MEMBERSHIP DATA                               | FAMILY MEMBERS PAYING HALF DUES                         |              | 93  |
| OTHER            | 30 |                                               |                                                         |              |     |
| TOTAL            | 39 |                                               | 2020                                                    |              |     |